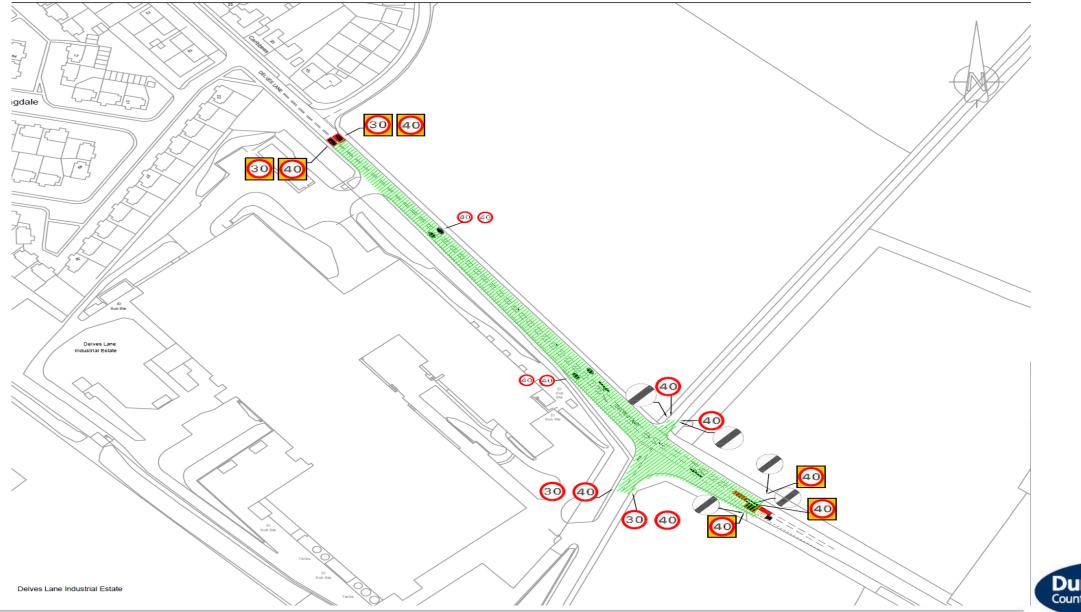

## **Durham County Council - Summary**

**Location 1 – C16A, Delves Lane** – It is proposed to introduce a 40mph Buffer Zone at this location- which is deemed credible for the characteristics of the road. The aim of the scheme is to improve road safety and discourage speeding on the built-up area of Delves Lane.