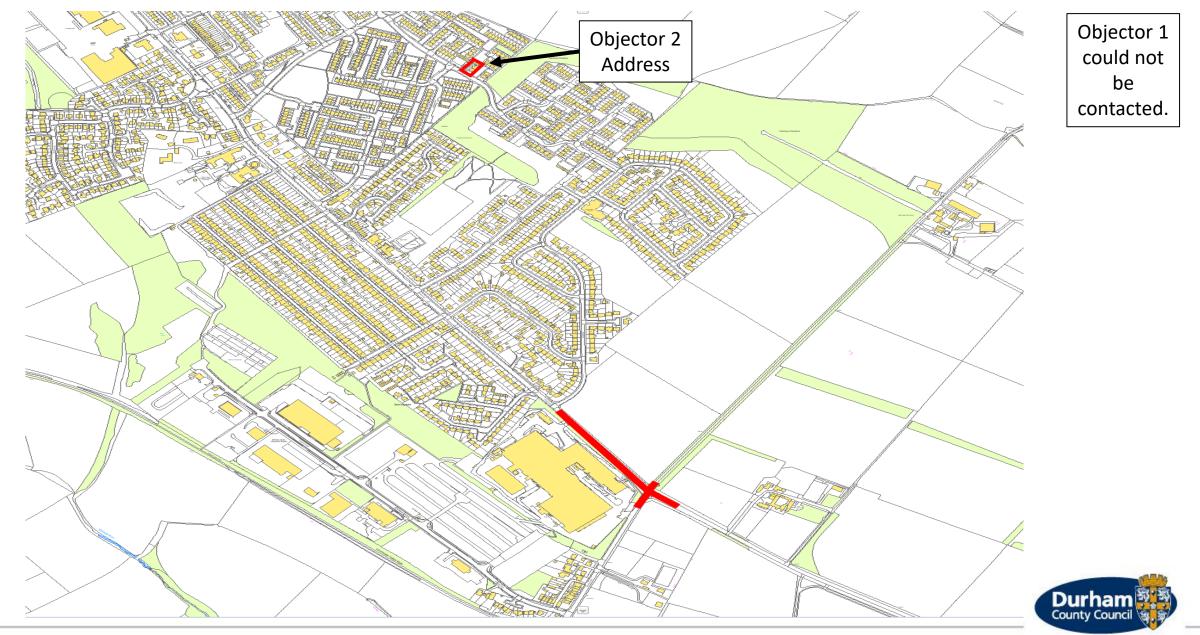

C16A Delves Lane, Consett Proposed Speed Limit Change Highways Committee 18<sup>th</sup> October 2024





## Location – Delves Lane Speed Limit Change Extent





## Location – Delves Lane, Consett – Proposals & Objectors



## **Durham County Council - Summary**

**Location 1 – C16A, Delves Lane** – It is proposed to introduce a 40mph Buffer Zone at this location- which is deemed credible for the characteristics of the road. The aim of the scheme is to improve road safety and discourage speeding on the built-up area of Delves Lane.

## Recommendation

Officers recommend that the Committee resolves to set aside the objection and endorse the proposal, in principle, which will then guide the Corporate Director in the exercise of delegated decision making.

Any questions?