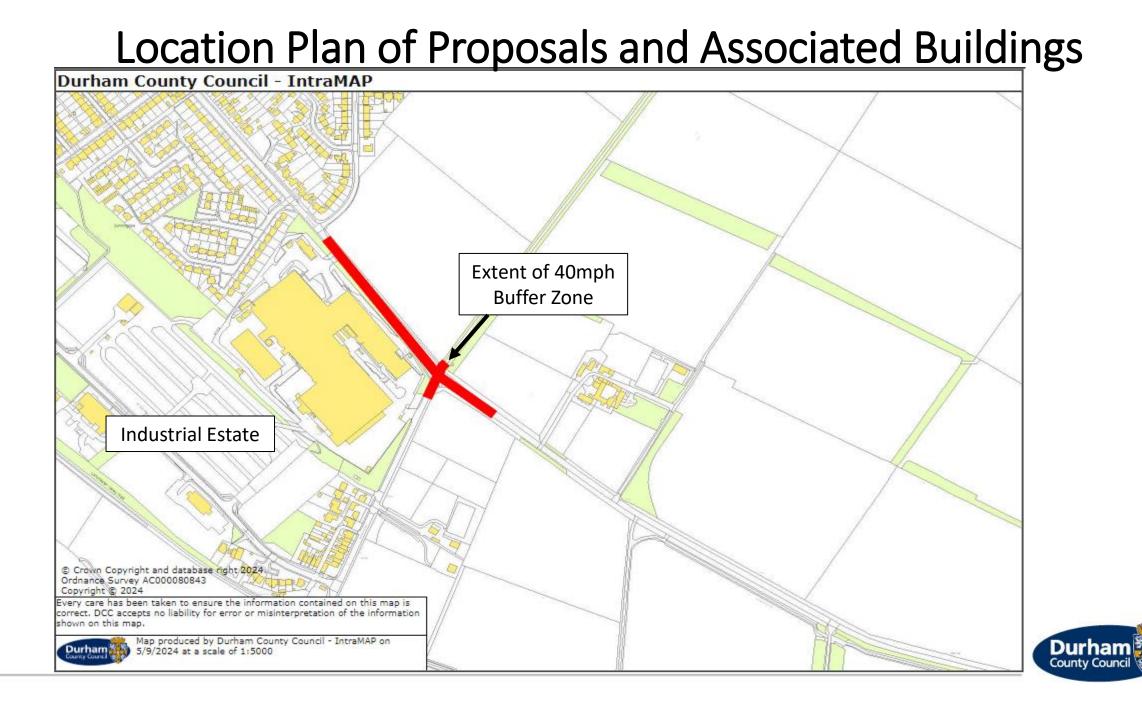

## **Durham County Council - Summary**

**Location 1 – C16A, Delves Lane** – It is proposed to introduce a 40mph Buffer Zone at this location- which is deemed credible for the characteristics of the road. The aim of the scheme is to improve road safety and discourage speeding on the built-up area of Delves Lane.